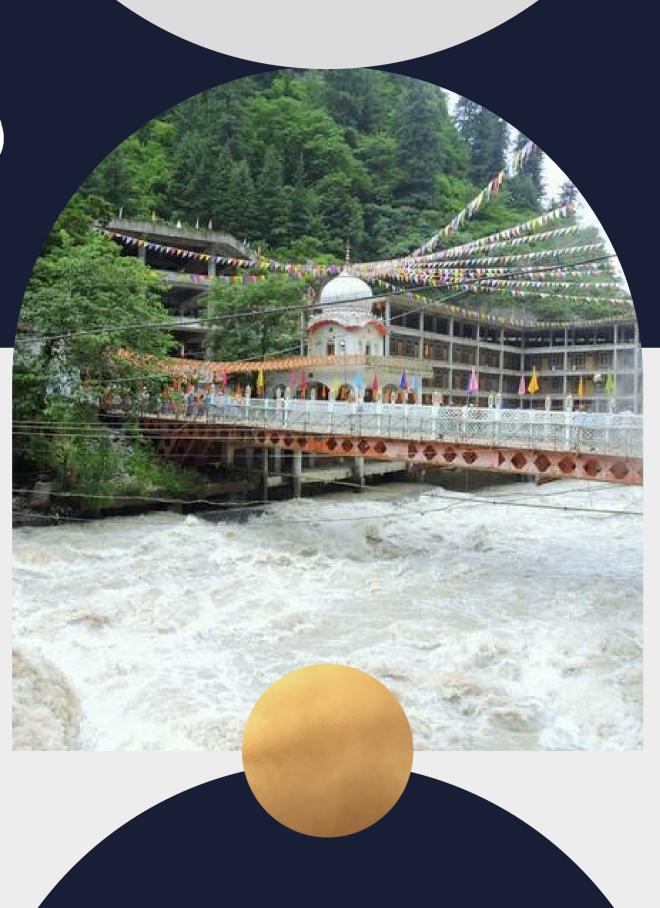

## Manikaran Sahib

- After Breakfast, check-out from the hotel.
- Depart for Kasol/Manikaran.
- Reach Manikaran and find peace at Manikaran Sahib Gurudwara and its hot water springs.
- Go to Kasol and explore beautiful riverside cafes and Kasol market.
- After Kasol exploration, board the bus to Delhi.