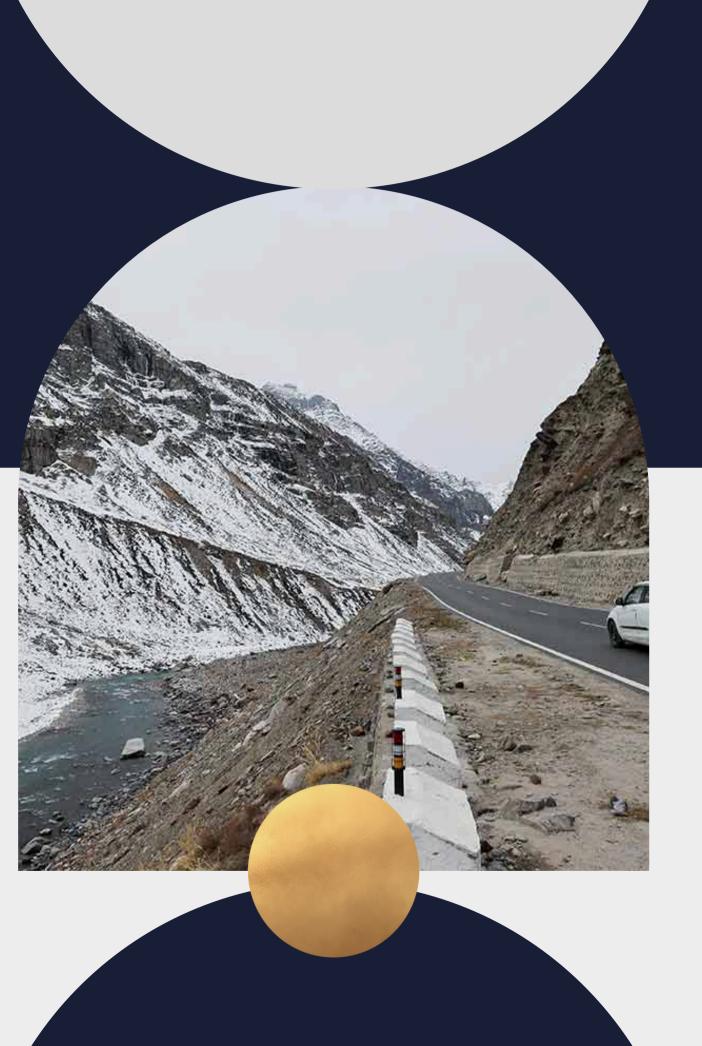

# Solang valley and Sissu

- Breakfast will be served at the hotel.
- After Breakfast leave for Solang valley, Sissu and Atal Tunnel.
- Explore the adventure activities like zipline, Paragliding, Zorbing, Skiing, ATV rides (personal expense) and much more at solang valley.
- Enjoy the Enthralling panoramas of Sissu Valley and reach back to hotel.
- Dinner and overnight stay at hotel.