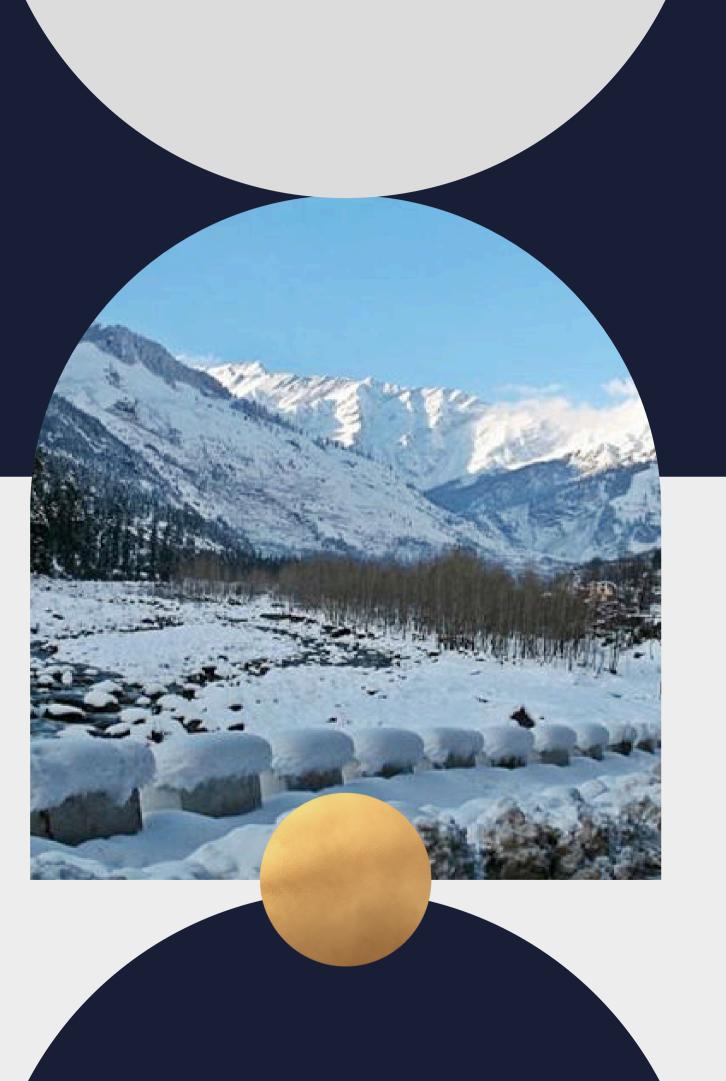

# Solang valley and Sissu

- Breakfast will be served at the hotel.
- After Breakfast leave for Solang valley, Sissu and Atal Tunnel.
- Explore the adventure activities like zipline, Paragliding, Zorbing, Skiing, ATV rides (personal expense) and much more at solang valley.
- Enjoy the Enthralling panoramas of Sissu Valley and reach back to hotel.
- Dinner and overnight stay at hotel.