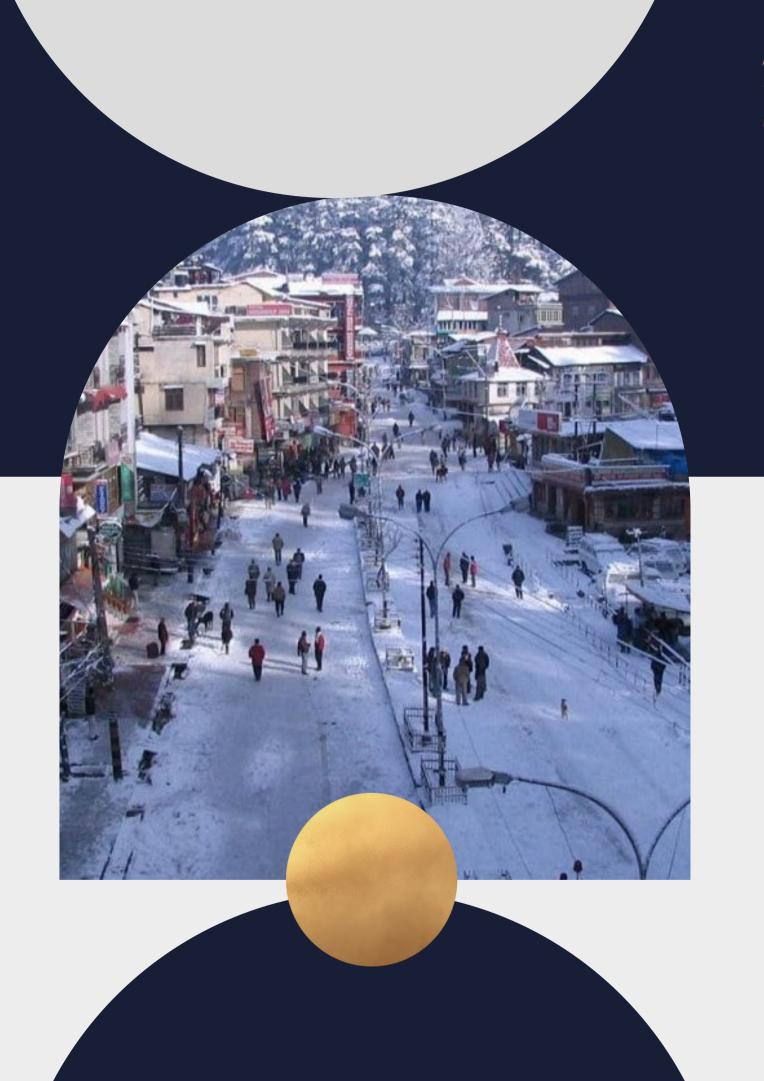

## Manali

- Reach Manali, check-in at hotel and freshen up.
- Explore Manali Hadimba temple, local sightseeing, old Manali and Mall Road.
- Reach back to hotel and enjoy Bonfire and Music followed by dinner and overnight stay at the hotel.